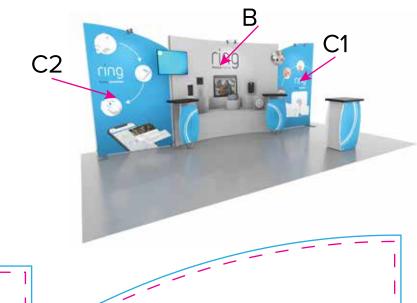

Graphic Template 10 x 20 Inline Exhibit Backwall with Concave Rectangular Panel & Flat, Arched Side Panels - SEG Graphics

NOTE: All Raster Art (jpg, tiff,psd, png, etc.) must be at least 100 dpi at print size.