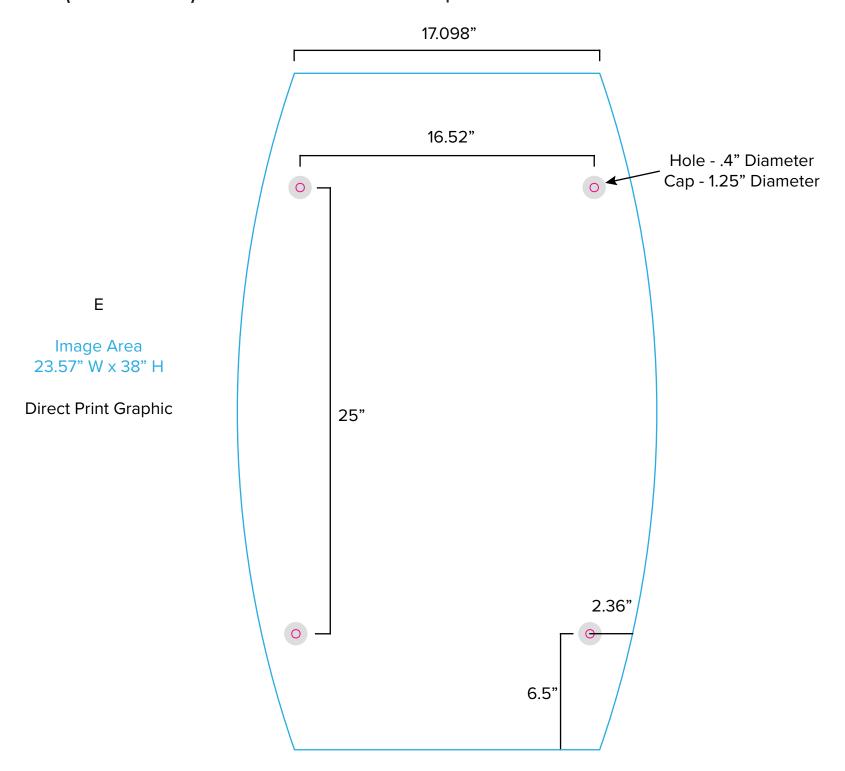

## Graphic Template Portable Counter (SYM-408) – Direct Print Graphic

NOTE: All Raster Art (jpg, tiff,psd, png, etc.) must be at least 100 dpi at print size.

Standard kits are often customized. Please check with Customer Service to ensure that this template matches your specific job.

Page 4 9.2021