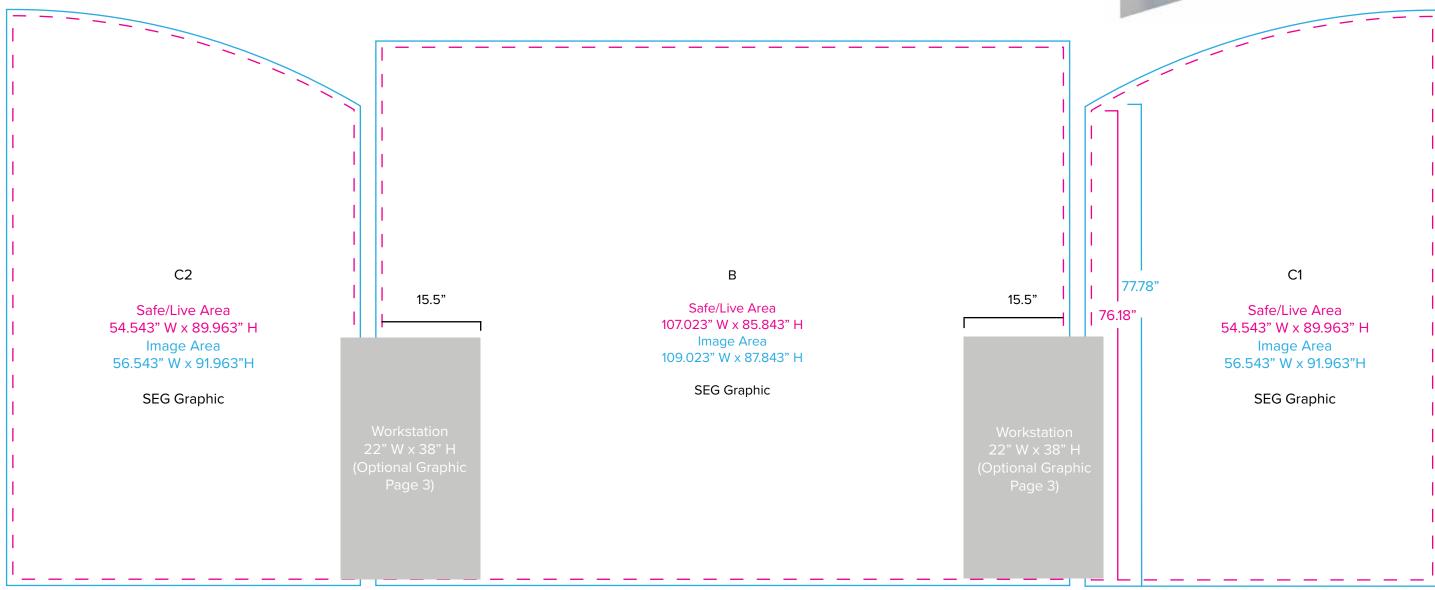

Graphic Template 10 x 20 Inline Exhibit Backwall with Concave Rectangular Panel & Flat, Arched Side Panels - SEG Graphics

NOTE: All Raster Art (jpg, tiff,psd, png, etc.) must be at least 100 dpi at print size.