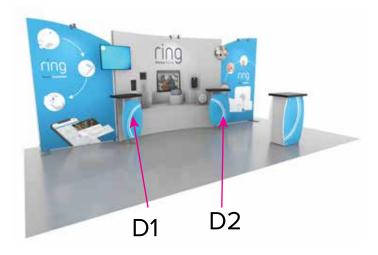

## Graphic Template Backwall Workstation – Direct Print Graphic

NOTE: All Raster Art (jpg, tiff,psd, png, etc.) must be at least 100 dpi at print size.

Standard kits are often customized. Please check with Customer Service to ensure that this template matches your specific job.