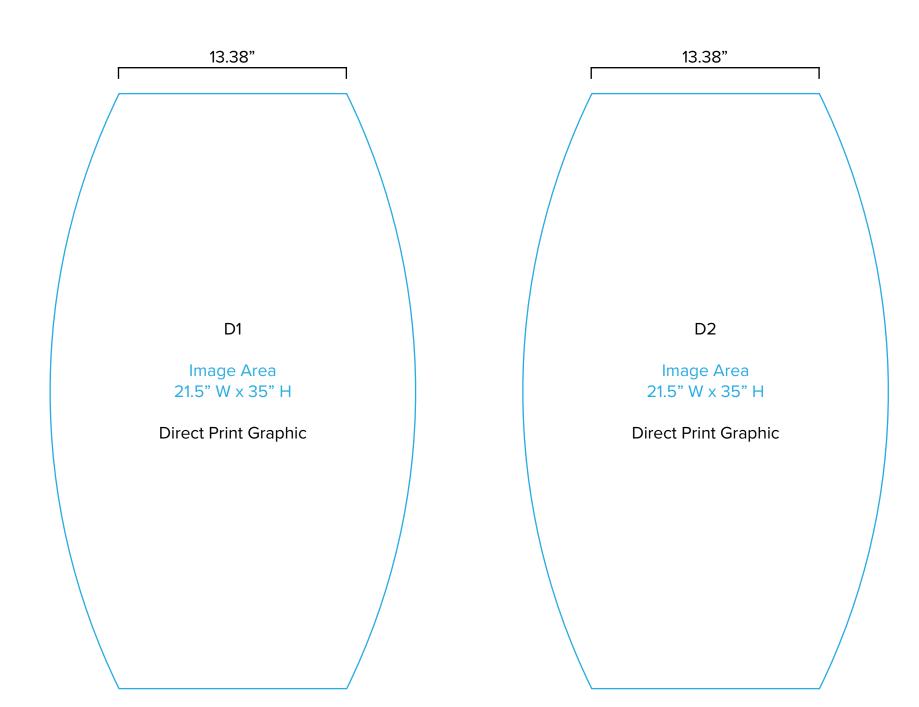

## Graphic Template Backwall Workstation – Direct Print Graphic

NOTE: All Raster Art (jpg, tiff,psd, png, etc.) must be at least 100 dpi at print size.

Standard kits are often customized. Please check with Customer Service to ensure that this template matches your specific job.